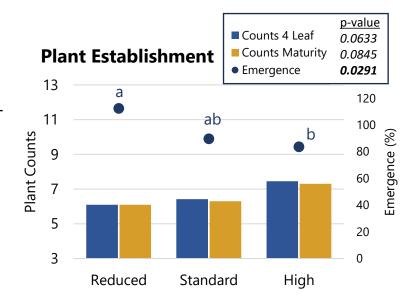

## **Summary**

- Plant Establishment: There was no significant difference between any of the seeding rate treatments for plant counts at 4 leaf or maturity. There was a significant increase in emergence % with the reduced seeding rate compared to the high seeding rate.
- <u>Grain Yield</u>: There was no significant difference in grain yield between all seeding rates tested.
- <u>Economic Considerations</u>: The reduced seeding rate treatment resulted in the greatest return on investment in this trial. With no effect on yield the adoption of a lower seeding rate could reduce seed costs by 25%.
- 2024 SRP is approximately \$1000/bag of canola seed, indicating a potential cost reduction of \$250/bag.
- Additional considerations: risks associated with low plant populations outside of the scope of this trial include reduced competitiveness against field pests.

The absence of lowercase letters for any data type indicates no significant differences between treatments.

|                    | Apr | May | June | July | Aug | Total |
|--------------------|-----|-----|------|------|-----|-------|
| Rainfall (mm)      | 30  | 19  | 61   | 18   | 30  | 159   |
| Avg Daily Temp (C) | 0.8 | 14  | 19   | 17   | 18  |       |