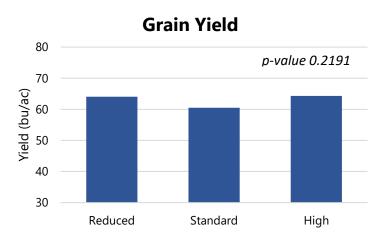

## **Summary**

- Plant Establishment: There was no significant difference between any of the seeding rate treatments for plant counts at 4 leaf or maturity. There was a significant increase in emergence % with the reduced seeding rate compared to the high seeding rate.
- <u>Grain Yield</u>: There was no significant difference in grain yield between all seeding rates tested.
- <u>Economic Considerations</u>: The reduced seeding rate treatment resulted in the greatest return on investment in this trial. With no effect on yield the adoption of a lower seeding rate could reduce seed costs by 25%.
- 2024 SRP is approximately \$1000/bag of canola seed, indicating a potential cost reduction of \$250/bag.
- Additional considerations: risks associated with low plant populations outside of the scope of this trial include reduced competitiveness against field pests.